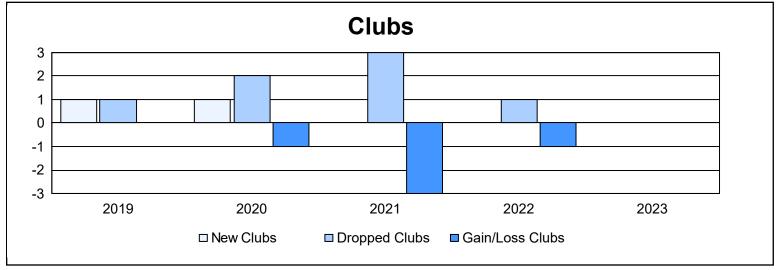

District 22 W As of June 2023 Cumulative

| Year      | New<br>Clubs | Dropped<br>Clubs | Gain/<br>Loss<br>Clubs | New<br>Members | Charter<br>Members | Reinstate<br>Members | Transfer<br>Members | Total<br>Member<br>Added | Total<br>Members<br>Dropped | Gain/<br>Loss<br>Members |
|-----------|--------------|------------------|------------------------|----------------|--------------------|----------------------|---------------------|--------------------------|-----------------------------|--------------------------|
| 2018-2019 | 1            | 1                | 0                      | 114            | 26                 | 8                    | 16                  | 164                      | 202                         | -38                      |
| 2019-2020 | 1            | 2                | -1                     | 80             | 41                 | 2                    | 16                  | 139                      | 198                         | -59                      |
| 2020-2021 | 0            | 3                | -3                     | 78             | 11                 | 7                    | 9                   | 105                      | 252                         | -147                     |
| 2021-2022 | 0            | 1                | -1                     | 164            | 1                  | 7                    | 6                   | 178                      | 169                         | 9                        |
| 2022-2023 | 0            | 0                | 0                      | 110            | 2                  | 7                    | 7                   | 126                      | 169                         | -43                      |
| Average   | 0            | 1                | -1                     | 109            | 16                 | 6                    | 11                  | 142                      | 198                         | -56                      |